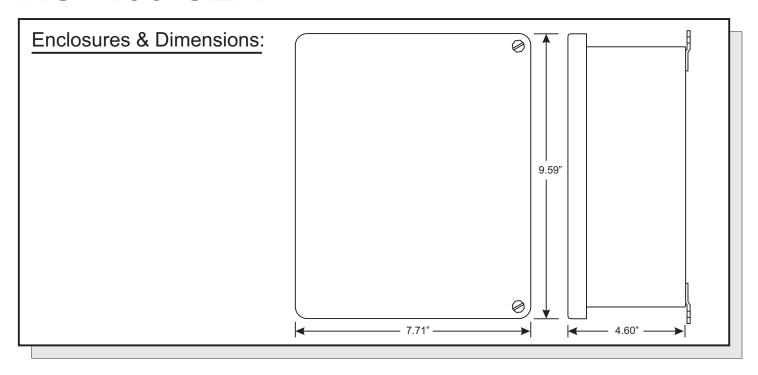

Power: 117 VAC. 60/50 Hz

(24VDC Available)

Enclosure: NEMA4X (NEMA12 available as an option)