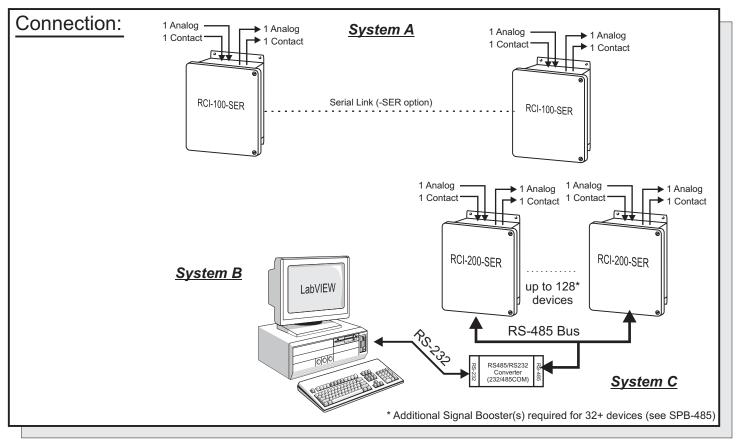

#### Function:

The RCI-100-SER is a bi-directional remote communication system that exchanges the status of 1 dry contact input and 1 analog input between a master and remote unit or a PC. A basic system consists of A) one master station and one remote station each with 1 dry contact and 1 analog input and 1 'C' relay contact and analog output <u>OR</u> B) several remote stations and one PC.

In system A), the master unit can interrogate one remote.

In system B), a PC interrogate call several remote units.

LabVIEW drivers are provided for user software development on PC's.

#### Connection:

Units are connected via DSUB-9 connectors if using RS-232 or 4-position plug-in connector if using RS-485.