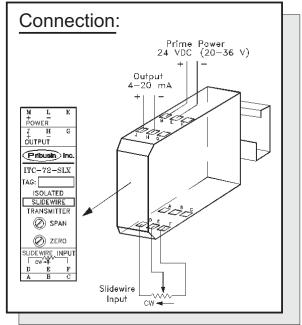

## Specifications:

Isolation: 1500 VAC Input to Output to Power (Test)

Power: 24 VDC (19-29 VDC) @ 80 mA

Accuracy/Linearity: +/-0.2% max., +/- 0.1% typ.

Loop Resistance

Change Effects: -0.03% per 100 Ohms change (4-20 mA only) calibrated at 250 ohms