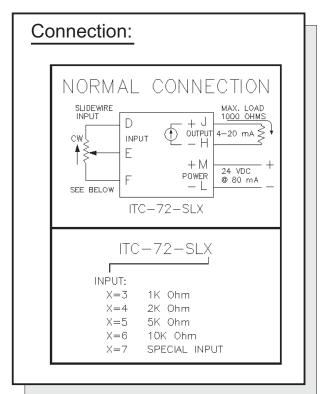

The high output drive (1000 Ohms @ 4-20 mA) allows the ITC-7X-SLX to drive several other instruments directly from its output.