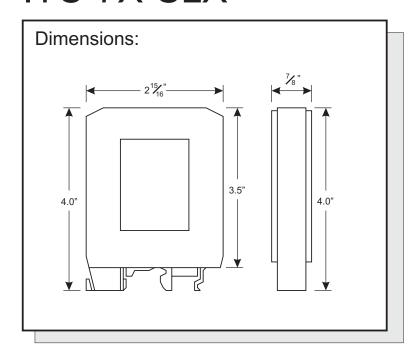

0 mA) allows the ITC-7X-SLX to drive several other instruments directly from its output.

## Specifications:

Isolation: 1500 VAC Input to Output to Power (Test)

Power: 24 VDC (19-29 VDC) @ 80 mA

Accuracy/Linearity: +/-0.2% max., +/- 0.1% typ.

Loop Resistance

Change Effects: -0.03% per 100 Ohms change (4-20 mA only) calibrated at 250 ohms

Common Mode Rej.: at 60 Hz = 120 dB

Response Time: 100 msec to 63% of final value 500 msec to 99% of final value

Temperature Effects: +/- 0.025% per Deg. C.

Span Drift: +/- 0.025% per Deg.C.

Zero Drift: 1 uV per mV offset per Deg.C. OR

1 uV per Deg.C., whichever is greater

Drift at 25 Deg. C.: 24 Hours: +/- 0.1%

30 Days: +/-0.2%

Operating Temperature:-40 Deg. C. to + 50 Deg. C. Coupling Capacitance: Input-Output-Power = 20 pF

## ITC-7X-SLX









## Manufactured By:



www.pribusin.com info@pribusin.com

#### USA:

Pribusin Inc. 4319 E. Apple Ave. Muskegon, MI 49442 Ph: (231) 788-2900 Fx: (231) 788-2929



#### **CANADA:**

Pribusin Inc. 101 Freshway Dr. Unit 57 Concord, Ontario, L4K 1R9 Ph: (905) 660-5336 Fx: (905) 660-4068