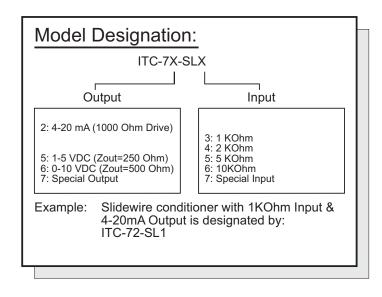

allows the ITC-7X-SLX to drive several other instruments directly from its output.

## Specifications:

Isolation: 1500 VAC Input to Output to Power (Test)

Power: 24 VDC (19-29 VDC) @ 80 mA

Accuracy/Linearity: +/-0.2% max., +/- 0.1% typ.

Loop Resistance

Change Effects: -0.03% per 100 Ohms change (4-20 mA only) calibrated at 250 ohms

Common Mode Rej.: at 60 Hz = 120 dB

Response Time: 100 msec to 63% of final value 500 msec to 99% of final value

Temperature Effects: +/- 0.025% per Deg. C.

Span Drift: +/- 0.025% per Deg.C.

Zero Drift: 1 uV per mV offset per Deg.C. OR

1 uV per Deg.C., whichever is greater

Drift at 25 Deg. C.: 24 Hours: +/- 0.1%

30 Days: +/-0.2%

Operating Temperature:-40 Deg. C. to + 50 Deg. C. Coupling Capacitance: Input-Output-Power = 20 pF

## ITC-7X-SLX









## Manufactured By:



www.pribusin.com info@pribusin.com

#### USA:

Pribusin Inc. 4319 E. Apple Ave. Muskegon, MI 49442 Ph: (231) 788-2900 Fx: (231) 788-2929



#### **CANADA:**

Pribusin Inc. 101 Freshway Dr. Unit 57 Concord, Ontario, L4K 1R9 Ph: (905) 660-5336 Fx: (905) 660-4068